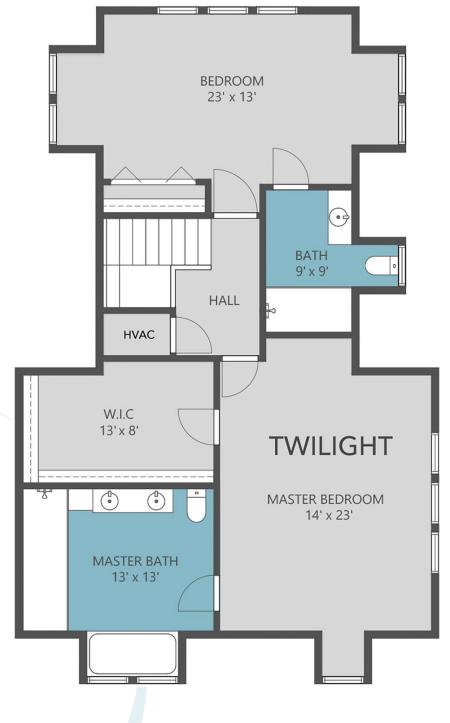

Twilight's second floor offers you two beautiful en-suite bedrooms. These include an expansive master suite with a vaulted ceiling, striking ocean views, large walk-in closet and a full, luxurious en-suite bath and an additional large guest bedroom suite with seven windows and private en-suite bath. These two magnificent bedrooms offer the ultimate in luxury and privacy for the homeowner, family and visiting guests. This luxurious townhouse is a must see!

## SECOND FLOOR

The size, dimensions, configuration, renderings and other information on this floor plan are subject to change without notice and are meant to be illustrative only. All dimensions and square feet are approximate, are determined by gross square feet and do not include unfinished areas in the basement or the decks.