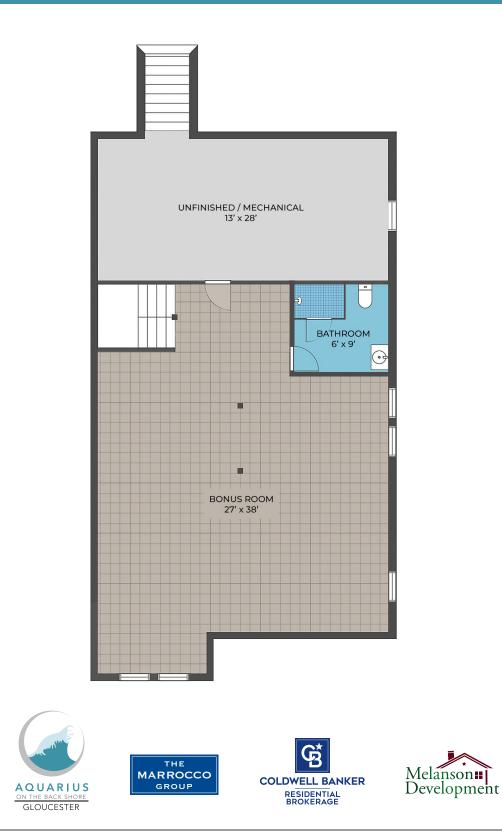

Walk down the staircase that leads to the basement and you'll find a spacious, finished basement complete with a full bathroom. This generously sized space is the perfect spot for a game room, home theater or an extra living space. However you choose to use this flexible, bonus space, it is an ideal place for entertaining family and friends, adding to the many luxurious features found in this coastal townhome.

### BASEMENT