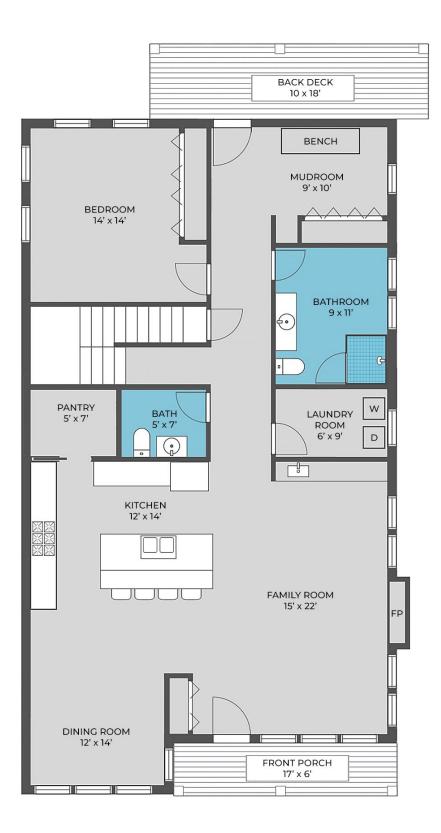

## FIRST FLOOR

#### EASE MEETS ELEGANCE

The open-concept living room, dining room and kitchen in Twilight elevate the notion of easy living and entertaining. Gather with those who matter most in a beautiful, open space surrounded by oversized windows that frame unobstructed ocean views. Curl up next to your gas fireplace and listen to the sounds of the surf, or just relax on your front deck as the sun melts into the sea. For enjoying the ultimate cocktail hour, you'll discover our "smart home system" which allows you to control all the designer interior and exterior lighting with the touch of a convenient app!

Cooking with family and friends is a pleasure in your chef's kitchen, which is thoughtfully finished with custom cabinetry, quartz countertops, designer fixtures and Fisher and Paykel appliances featuring a 36" professional series six-burner gas range, a Sharp microwave drawer and 36" French door and a smart refrigerator. An island with stainless undermount prep sink and counter seating and spacious pantry complete the space.

Entertaining is a breeze with the separate nine foot wetbar conveniently located in the living room area. This beautiful wet bar is designed with a stainless undermount bar sink, bar faucet, beverage fridge, custom cabinetry, and quartz countertops.

The first floor living area features a powder room, laundry room and an extra-large mudroom-perfect

for storing everything that comes along with beach life! What's more, it's conveniently located off the back deck so you can pull up your car, unload and stow your beach gear, throw your towels in the laundry and never worry about tracking sand through the house!

In addition to all of this, overnight guests will enjoy the ultimate in comfort and privacy in their first floor guest bedroom featuring large windows, a generous closet, and easy access to a large full bath and oversized back deck.